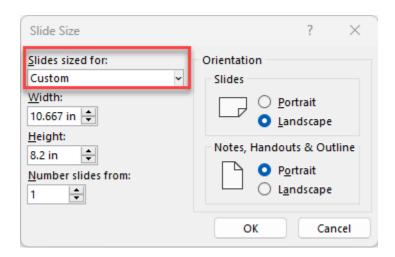

Scholarly & Research Technologies User Guide: Converting Excel graphs to TIF for publication (PC)

1. In Excel, right click the empty corner of your chart and select Copy

- 1. Open PowerPoint and create a new document
- 2. Navigate to the Design tab
- 3. Select Slide Size and then click Custom Slide Size...
- 4. In the dialog box labeled "Slides sized for", select **Custom** from the drop-down menu and then set the page size to your desired dimensions, and hit **OK** 
  - a. If a pop-up window appears asking if you want to scale content down, select **Maximize**