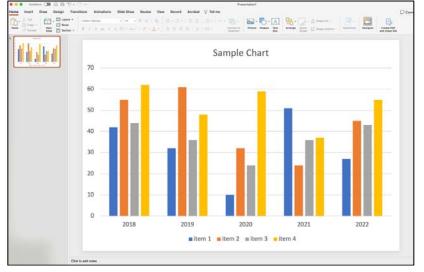

## Scholarly & Research Technologies User Guide: Converting Excel graphs to TIF for publication (PC)

5. Paste the Excel graph into the PowerPoint document. Resize as needed to fill the slide

- 6. Navigate to File > Export
- 7. Select Change File Type