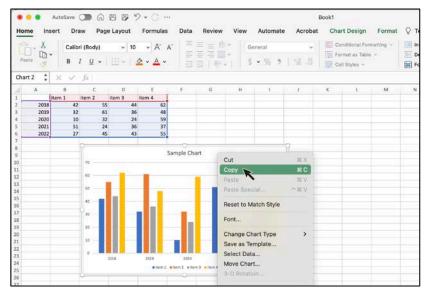

Scholarly & Research Technologies User Guide: Converting Excel graphs to TIF for publication (PC)

1. In Excel, right click the empty corner of your chart and select Copy

- 1. Open PowerPoint and create a new document
- 2. Navigate to the Design tab
- 3. Select Slide Size and then click Custom Slide Size...
- 4. In the dialog box labeled "Slides sized for", select **Custom** from the drop-down menu and then set the page size to your desired dimensions, and hit **OK** 
  - a. If a pop-up window appears asking if you want to scale content down, select **Maximize**